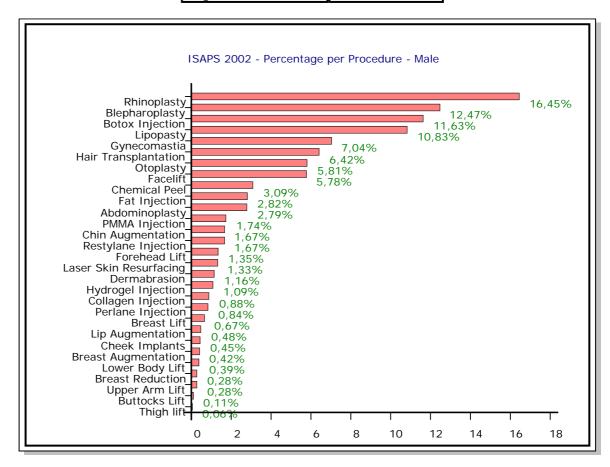

| Cheek Implants       | 0.34% |
|----------------------|-------|
| Lower Body Lift      | 0.32% |
| Hair Transplantation | 0.18% |
| Gynecomastia         | 0.14% |

| Percentage per Procedure - Male |            |
|---------------------------------|------------|
| Procedure                       | Percentage |
| Rhinoplasty                     | 16.45%     |
| Blepharoplasty                  | 12.47%     |
| Botox Injection                 | 11.63%     |
| Lipopasty                       | 10.83%     |
| Gynecomastia                    | 7.04%      |
| Hair Transplantation            | 6.42%      |
| Otoplasty                       | 5.81%      |
| Facelift                        | 5.78%      |
| Chemical Peel                   | 3.09%      |
| Fat Injection                   | 2.82%      |
| Abdominoplasty                  | 2.79%      |
| PMMA Injection                  | 1.74%      |
| Chin Augmentation               | 1.67%      |
| Restylane Injection             | 1.67%      |
| Forehead Lift                   | 1.35%      |
| Laser Skin Resurfacing          | 1.33%      |
| Dermabrasion                    | 1.16%      |
| Hydrogel Injection              | 1.09%      |
| Collagen Injection              | 0.88%      |
| Perlane Injection               | 0.84%      |
| Breast Lift                     | 0.67%      |
| Lip Augmentation                | 0.48%      |
| Cheek Implants                  | 0.45%      |
| Breast Augmentation             | 0.42%      |
| Lower Body Lift                 | 0.39%      |
| Breast Reduction                | 0.28%      |
| Upper Arm Lift                  | 0.28%      |

| Buttocks Lift | 0.11% |
|---------------|-------|
| Thigh lift    | 0.06% |

For all questions contact: isaps@sover.net

NOTE: ISAPS does not offer consultations or referrals over the internet.

Individuals trying to find a qualified surgeon should go to our list of members on the Web site.