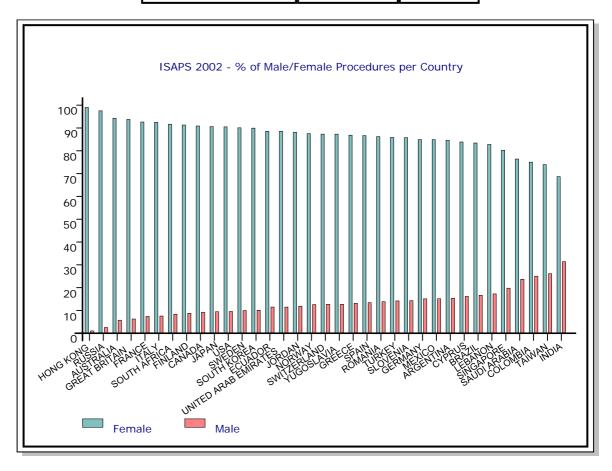

| % of Male/Female Procedures per Country |          |        |
|-----------------------------------------|----------|--------|
| Country                                 | % Female | % Male |
| HONG KONG                               | 98.98%   | 1.02%  |
| RUSSIA                                  | 97.50%   | 2.50%  |
| AUSTRALIA                               | 94.29%   | 5.71%  |
| GREAT BRITAIN                           | 93.74%   | 6.23%  |
| FRANCE                                  | 92.65%   | 7.35%  |
| ITALY                                   | 92.45%   | 7.55%  |
| SOUTH AFRICA                            | 91.66%   | 8.34%  |
| FINLAND                                 | 91.30%   | 8.70%  |
| CANADA                                  | 90.87%   | 9.13%  |
| JAPAN                                   | 90.59%   | 9.41%  |
| USA                                     | 90.45%   | 9.55%  |
| SWEDEN                                  | 90.08%   | 9.92%  |
| SOUTH KOREA                             | 89.96%   | 10.04% |
| ECUADOR                                 | 88.51%   | 11.49% |
| UNITED ARAB EMIRATES                    | 88.51%   | 11.49% |
| JORDAN                                  | 88.15%   | 11.85% |
| NORWAY                                  | 87.46%   | 12.60% |
| SWITZERLAND                             | 87.33%   | 12.67% |
| YUGOSLAVIA                              | 87.32%   | 12.68% |
| GREECE                                  | 86.87%   | 13.13% |
| SPAIN                                   | 86.61%   | 13.39% |
| ROMANIA                                 | 86.19%   | 13.81% |
| TURKEY                                  | 85.82%   | 14.18% |
| SLOVENIA                                | 85.74%   | 14.26% |
| GERMANY                                 | 84.94%   | 15.06% |
| MEXICO                                  | 84.87%   | 15.13% |
| ARGENTINA                               | 84.62%   | 15.38% |
| CYPRUS                                  | 83.85%   | 16.15% |
| BRAZIL                                  | 83.40%   | 16.60% |
| LEBANON                                 | 82.72%   | 17.28% |
| SINGAPORE                               | 80.22%   | 19.78% |

| SAUDI ARABIA | 76.36% | 23.64% |
|--------------|--------|--------|
| COLOMBIA     | 75.00% | 25.00% |
| TAIWAN       | 73.89% | 26.11% |
| INDIA        | 68.66% | 31.34% |

| % of Male/Female Procedures WorldWide |        |
|---------------------------------------|--------|
| % Female                              | % Male |
| 87.83%                                | 12.17% |