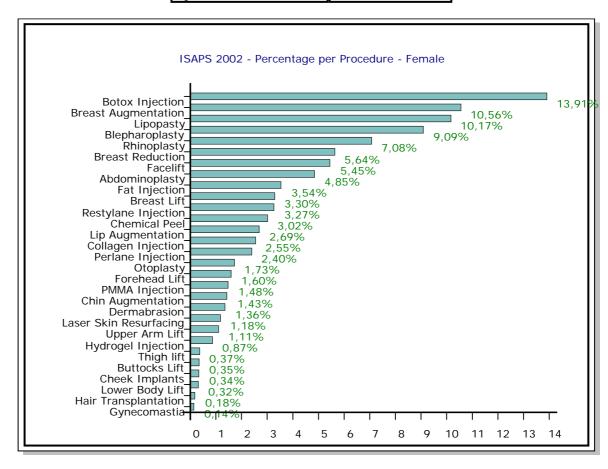

| Percentage per Procedure - Female |            |
|-----------------------------------|------------|
| Procedure                         | Percentage |
| Botox Injection                   | 13.91%     |
| Breast Augmentation               | 10.56%     |
| Lipopasty                         | 10.17%     |
| Blepharoplasty                    | 9.09%      |
| Rhinoplasty                       | 7.08%      |
| Breast Reduction                  | 5.64%      |
| Facelift                          | 5.45%      |
| Abdominoplasty                    | 4.85%      |
| Fat Injection                     | 3.54%      |
| Breast Lift                       | 3.30%      |
| Restylane Injection               | 3.27%      |
| Chemical Peel                     | 3.02%      |
| Lip Augmentation                  | 2.69%      |
| Collagen Injection                | 2.55%      |
| Perlane Injection                 | 2.40%      |
| Otoplasty                         | 1.73%      |
| Forehead Lift                     | 1.60%      |
| PMMA Injection                    | 1.48%      |
| Chin Augmentation                 | 1.43%      |
| Dermabrasion                      | 1.36%      |
| Laser Skin Resurfacing            | 1.18%      |
| Upper Arm Lift                    | 1.11%      |
| Hydrogel Injection                | 0.87%      |
| Thigh lift                        | 0.37%      |
| Buttocks Lift                     | 0.35%      |

| Cheek Implants       | 0.34% |
|----------------------|-------|
| Lower Body Lift      | 0.32% |
| Hair Transplantation | 0.18% |
| Gynecomastia         | 0.14% |

| Percentage per Procedure - Male |            |
|---------------------------------|------------|
| Procedure                       | Percentage |
| Rhinoplasty                     | 16.45%     |
| Blepharoplasty                  | 12.47%     |
| Botox Injection                 | 11.63%     |
| Lipopasty                       | 10.83%     |
| Gynecomastia                    | 7.04%      |
| Hair Transplantation            | 6.42%      |
| Otoplasty                       | 5.81%      |
| Facelift                        | 5.78%      |
| Chemical Peel                   | 3.09%      |
| Fat Injection                   | 2.82%      |
| Abdominoplasty                  | 2.79%      |
| PMMA Injection                  | 1.74%      |
| Chin Augmentation               | 1.67%      |
| Restylane Injection             | 1.67%      |
| Forehead Lift                   | 1.35%      |
| Laser Skin Resurfacing          | 1.33%      |
| Dermabrasion                    | 1.16%      |
| Hydrogel Injection              | 1.09%      |
| Collagen Injection              | 0.88%      |
| Perlane Injection               | 0.84%      |
| Breast Lift                     | 0.67%      |
| Lip Augmentation                | 0.48%      |
| Cheek Implants                  | 0.45%      |
| Breast Augmentation             | 0.42%      |
| Lower Body Lift                 | 0.39%      |
| Breast Reduction                | 0.28%      |
| Upper Arm Lift                  | 0.28%      |