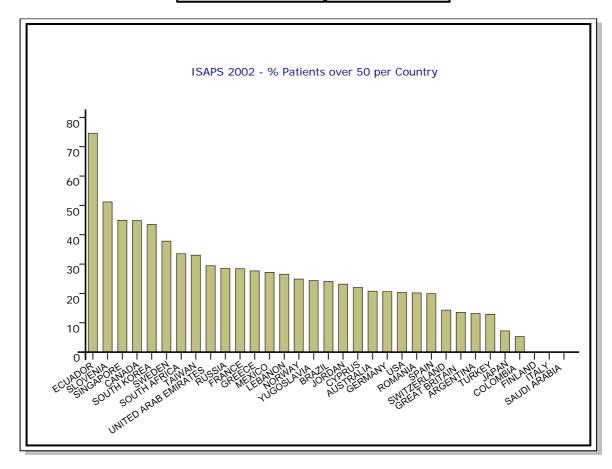

| % of Patients over 50 per Country |               |  |
|-----------------------------------|---------------|--|
| Country                           | over 50 years |  |
| ECUADOR                           | 74.60%        |  |
| SLOVENIA                          | 51.19%        |  |
| SINGAPORE                         | 44.89%        |  |
| CANADA                            | 44.83%        |  |
| SOUTH KOREA                       | 43.51%        |  |
| SWEDEN                            | 37.80%        |  |
| SOUTH AFRICA                      | 33.51%        |  |
| TAIWAN                            | 33.05%        |  |
| UNITED ARAB EMIRATES              | 29.41%        |  |
| RUSSIA                            | 28.52%        |  |
| FRANCE                            | 28.41%        |  |
| GREECE                            | 27.70%        |  |
| MEXICO                            | 27.20%        |  |
| LEBANON                           | 26.58%        |  |
| NORWAY                            | 24.91%        |  |
| YUGOSLAVIA                        | 24.37%        |  |
| BRAZIL                            | 24.07%        |  |
| JORDAN                            | 23.17%        |  |
| CYPRUS                            | 22.03%        |  |
| AUSTRALIA                         | 20.75%        |  |
| GERMANY                           | 20.59%        |  |
| USA                               | 20.34%        |  |
| ROMANIA                           | 20.16%        |  |
| SPAIN                             | 19.93%        |  |
| SWITZERLAND                       | 14.30%        |  |
|                                   |               |  |

| GRE  | AT BRITAIN | 13.54% |
|------|------------|--------|
| ARG  | ENTINA     | 13.20% |
| TURI | KEY        | 12.88% |
| JAPA | ιN         | 7.21%  |
| COL  | OMBIA      | 5.28%  |
| FINL | AND        | 0.00%  |
| ITAL | Υ          | 0.00%  |
| SAU  | DI ARABIA  | 0.00%  |