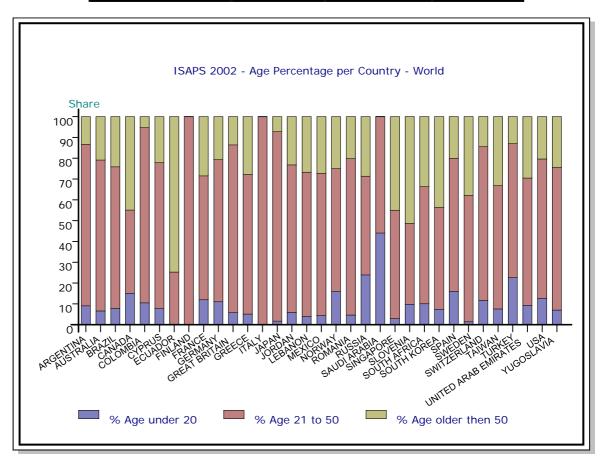

| Age Percentage per Country |           |             |           |
|----------------------------|-----------|-------------|-----------|
| Country                    | <21 years | 21-50 years | >50 years |
| ARGENTINA                  | 9.19%     | 77.62%      | 13.20%    |
| AUSTRALIA                  | 6.64%     | 72.61%      | 20.75%    |
| BRAZIL                     | 7.91%     | 68.02%      | 24.07%    |
| CANADA                     | 15.17%    | 40.00%      | 44.83%    |
| COLOMBIA                   | 10.56%    | 84.16%      | 5.28%     |
| CYPRUS                     | 7.75%     | 70.22%      | 22.03%    |
| ECUADOR                    | 0.23%     | 25.17%      | 74.60%    |
| FINLAND                    | 0.00%     | 100.00%     | 0.00%     |
| FRANCE                     | 12.04%    | 59.55%      | 28.41%    |
| GERMANY                    | 11.10%    | 68.31%      | 20.59%    |
| GREAT BRITAIN              | 5.86%     | 80.60%      | 13.54%    |
| GREECE                     | 5.19%     | 67.11%      | 27.70%    |
| ITALY                      | 0.00%     | 100.00%     | 0.00%     |
| JAPAN                      | 1.80%     | 90.99%      | 7.21%     |
| JORDAN                     | 5.91%     | 70.92%      | 23.179    |
| LEBANON                    | 4.08%     | 69.33%      | 26.58%    |
| MEXICO                     | 4.45%     | 68.35%      | 27.20%    |
| NORWAY                     | 16.07%    | 59.02%      | 24.919    |
| ROMANIA                    | 4.65%     | 75.19%      | 20.16%    |
| RUSSIA                     | 23.95%    | 47.53%      | 28.529    |
| SAUDI ARABIA               | 44.12%    | 55.88%      | 0.00%     |
| SINGAPORE                  | 3.01%     | 52.11%      | 44.89%    |
| SLOVENIA                   | 9.92%     | 38.89%      | 51.19%    |
| SOUTH AFRICA               | 10.11%    | 56.38%      | 33.51%    |
| SOUTH KOREA                | 7.53%     | 48.95%      | 43.51%    |
| SPAIN                      | 16.00%    | 64.07%      | 19.93%    |
| SWEDEN                     | 1.49%     | 60.71%      | 37.80%    |
| SWITZERLAND                | 11.77%    | 73.94%      | 14.30%    |
| TAIWAN                     | 7.63%     | 59.32%      | 33.05%    |
| TURKEY                     | 22.71%    | 64.41%      | 12.88%    |
| UNITED ARAB EMIRATES       | 9.28%     | 61.31%      | 29.41%    |

| USA        | 12.78% | 66.89% | 20.34% |
|------------|--------|--------|--------|
| YUGOSLAVIA | 7.14%  | 68.49% | 24.37% |

| % of Patients under 21 per Country |           |  |
|------------------------------------|-----------|--|
| Country                            | <21 years |  |
| SAUDI ARABIA                       | 44.12%    |  |
| RUSSIA                             | 23.95%    |  |
| TURKEY                             | 22.71%    |  |
| NORWAY                             | 16.07%    |  |
| SPAIN                              | 16.00%    |  |
| CANADA                             | 15.17%    |  |
| USA                                | 12.78%    |  |
| FRANCE                             | 12.04%    |  |
| SWITZERLAND                        | 11.77%    |  |
| GERMANY                            | 11.10%    |  |
| COLOMBIA                           | 10.56%    |  |
| SOUTH AFRICA                       | 10.11%    |  |
| SLOVENIA                           | 9.92%     |  |
| UNITED ARAB EMIRATES               | 9.28%     |  |
| ARGENTINA                          | 9.19%     |  |
| BRAZIL                             | 7.91%     |  |
| CYPRUS                             | 7.75%     |  |
| TAIWAN                             | 7.63%     |  |
| SOUTH KOREA                        | 7.53%     |  |
| YUGOSLAVIA                         | 7.14%     |  |
| AUSTRALIA                          | 6.64%     |  |
| JORDAN                             | 5.91%     |  |
| GREAT BRITAIN                      | 5.86%     |  |
| GREECE                             | 5.19%     |  |
| ROMANIA                            | 4.65%     |  |
| MEXICO                             | 4.45%     |  |
| LEBANON                            | 4.08%     |  |
| SINGAPORE                          | 3.01%     |  |
| JAPAN                              | 1.80%     |  |