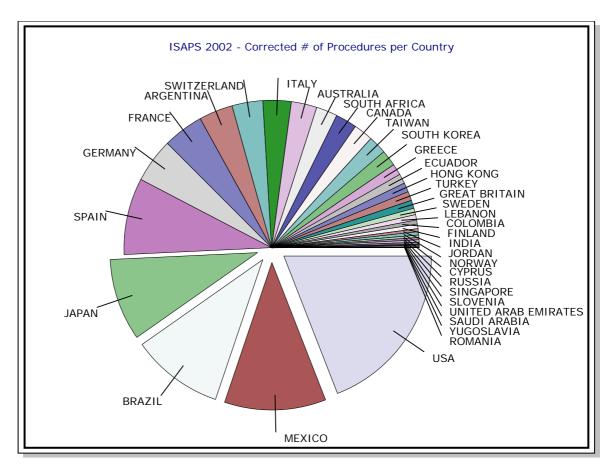

http://www.isaps.org

| Corrected # of Procedures per Country |            |            |      |
|---------------------------------------|------------|------------|------|
| Country                               | Procedures | Percentage | Rank |
| USA                                   | 90992      | 19.09%     |      |
| MEXICO                                | 52956      | 11.11%     |      |
| BRAZIL                                | 47957      | 10.06%     | ;    |
| JAPAN                                 | 42842      | 8.99%      |      |
| SPAIN                                 | 40164      | 8.43%      |      |
| GERMANY                               | 23140      | 4.85%      |      |
| FRANCE                                | 21170      | 4.44%      |      |
| ARGENTINA                             | 17698      | 3.71%      |      |
| SWITZERLAND                           | 16073      | 3.37%      |      |
| ITALY                                 | 14784      | 3.10%      | 1    |
| AUSTRALIA                             | 13305      | 2.79%      | 1    |
| SOUTH AFRICA                          | 11140      | 2.34%      | 1    |
| CANADA                                | 11102      | 2.33%      | 1    |
| TAIWAN                                | 10048      | 2.11%      | 1    |
| SOUTH KOREA                           | 9560       | 2.01%      | 1    |
| GREECE                                | 8300       | 1.74%      | 1    |
| ECUADOR                               | 5979       | 1.25%      | 1    |
| HONG KONG                             | 5096       | 1.07%      | 1    |
| TURKEY                                | 4865       | 1.02%      | 1    |
| GREAT BRITAIN                         | 4668       | 0.98%      | 2    |
| SWEDEN                                | 4326       | 0.91%      | 2    |
| LEBANON                               | 3270       | 0.69%      | 2    |
| COLOMBIA                              | 2772       | 0.58%      | 2    |
| FINLAND                               | 2277       | 0.48%      | 2    |
| INDIA                                 | 2259       | 0.47%      | 2    |
| JORDAN                                | 1620       | 0.34%      | 2    |
| NORWAY                                | 1611       | 0.34%      | 2    |
| CYPRUS                                | 1449       | 0.30%      | 2    |
| RUSSIA                                | 1200       | 0.25%      | 2    |
| SINGAPORE                             | 1092       | 0.23%      | 3    |
| SLOVENIA                              | 1052       | 0.22%      | 3    |
| UNITED ARAB EMIRATES                  | 783        | 0.16%      | 3    |
| SAUDI ARABIA                          | 550        | 0.12%      | 3    |
| YUGOSLAVIA                            | 355        | 0.07%      | 3    |
| ROMANIA                               | 239        | 0.05%      | 3    |