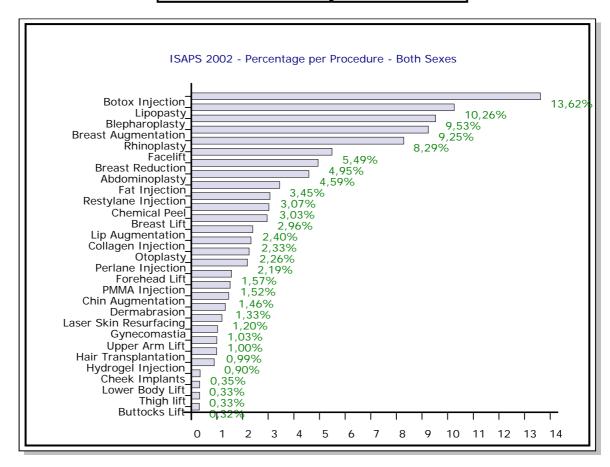

| Percentage per Procedure - Both Sexes |            |
|---------------------------------------|------------|
| Procedure                             | Percentage |
| Botox Injection                       | 13.62%     |
| Lipopasty                             | 10.26%     |
| Blepharoplasty                        | 9.53%      |
| Breast Augmentation                   | 9.25%      |
| Rhinoplasty                           | 8.29%      |
| Facelift                              | 5.49%      |
| Breast Reduction                      | 4.95%      |
| Abdominoplasty                        | 4.59%      |
| Fat Injection                         | 3.45%      |
| Restylane Injection                   | 3.07%      |
| Chemical Peel                         | 3.03%      |
| Breast Lift                           | 2.96%      |
| Lip Augmentation                      | 2.40%      |
| Collagen Injection                    | 2.33%      |
| Otoplasty                             | 2.26%      |
| Perlane Injection                     | 2.19%      |
| Forehead Lift                         | 1.57%      |
| PMMA Injection                        | 1.52%      |
| Chin Augmentation                     | 1.46%      |
| Dermabrasion                          | 1.33%      |
| Laser Skin Resurfacing                | 1.20%      |
| Gynecomastia                          | 1.03%      |
| Upper Arm Lift                        | 1.00%      |

| Hair Transplantation | 0.99% |
|----------------------|-------|
| Hydrogel Injection   | 0.90% |
| Cheek Implants       | 0.35% |
| Lower Body Lift      | 0.33% |
| Thigh lift           | 0.33% |
| Buttocks Lift        | 0.32% |