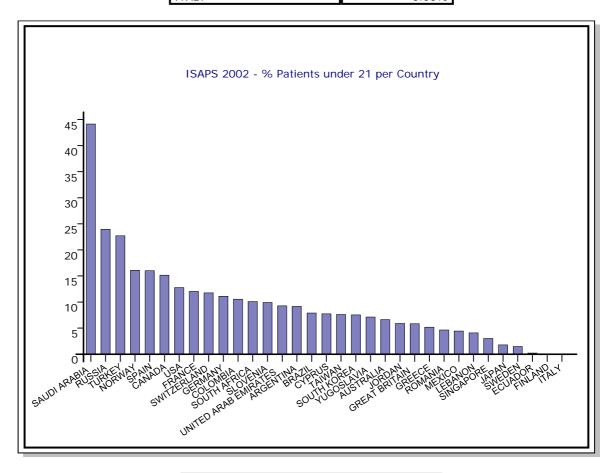

| USA        | 12.78% | 66.89% | 20.34% |
|------------|--------|--------|--------|
| YUGOSLAVIA | 7.14%  | 68.49% | 24.37% |

| % of Patients under 21 per Country |           |  |
|------------------------------------|-----------|--|
| Country                            | <21 years |  |
| SAUDI ARABIA                       | 44.12%    |  |
| RUSSIA                             | 23.95%    |  |
| TURKEY                             | 22.71%    |  |
| NORWAY                             | 16.07%    |  |
| SPAIN                              | 16.00%    |  |
| CANADA                             | 15.17%    |  |
| USA                                | 12.78%    |  |
| FRANCE                             | 12.04%    |  |
| SWITZERLAND                        | 11.77%    |  |
| GERMANY                            | 11.10%    |  |
| COLOMBIA                           | 10.56%    |  |
| SOUTH AFRICA                       | 10.11%    |  |
| SLOVENIA                           | 9.92%     |  |
| UNITED ARAB EMIRATES               | 9.28%     |  |
| ARGENTINA                          | 9.19%     |  |
| BRAZIL                             | 7.91%     |  |
| CYPRUS                             | 7.75%     |  |
| TAIWAN                             | 7.63%     |  |
| SOUTH KOREA                        | 7.53%     |  |
| YUGOSLAVIA                         | 7.14%     |  |
| AUSTRALIA                          | 6.64%     |  |
| JORDAN                             | 5.91%     |  |
| GREAT BRITAIN                      | 5.86%     |  |
| GREECE                             | 5.19%     |  |
| ROMANIA                            | 4.65%     |  |
| MEXICO                             | 4.45%     |  |
| LEBANON                            | 4.08%     |  |
| SINGAPORE                          | 3.01%     |  |
| JAPAN                              | 1.80%     |  |