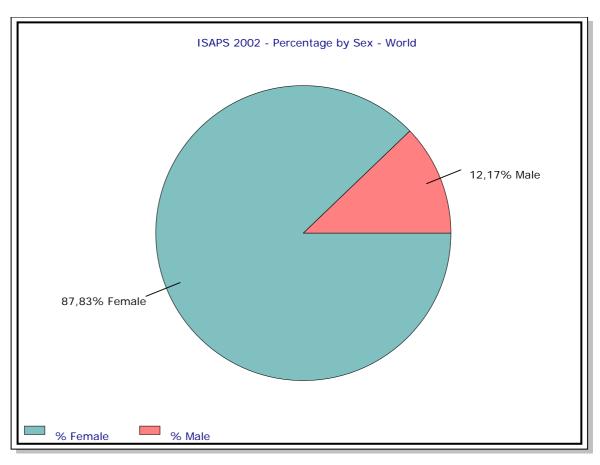

| SAUDI ARABIA | 76.36% | 23.64% |
|--------------|--------|--------|
| COLOMBIA     | 75.00% | 25.00% |
| TAIWAN       | 73.89% | 26.11% |
| INDIA        | 68.66% | 31.34% |

| % of Male/Female Procedures WorldWide |        |
|---------------------------------------|--------|
| % Female                              | % Male |
| 87.83%                                | 12.17% |