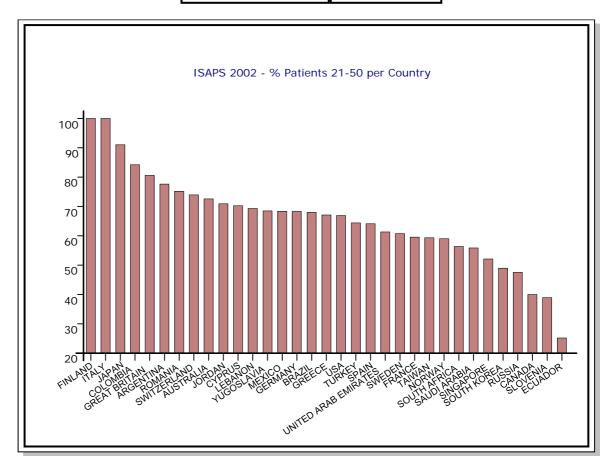

| SWEDEN  | 1.49% |
|---------|-------|
| ECUADOR | 0.23% |
| FINLAND | 0.00% |
| ITALY   | 0.00% |

| ITALY       100.00%         JAPAN       90.99%         COLOMBIA       84.16%         GREAT BRITAIN       80.60%         ARGENTINA       77.62%         ROMANIA       75.19%         SWITZERLAND       73.94%         AUSTRALIA       72.61%         JORDAN       70.92%         CYPRUS       70.22%         LEBANON       69.33%         YUGOSLAVIA       68.49%         MEXICO       68.35%         GERMANY       68.31%         BRAZIL       68.02%         GREECE       67.11%         USA       66.89%         TURKEY       64.41%         SPAIN       64.07%         UNITED ARAB EMIRATES       61.31%         SWEDEN       60.71%         FRANCE       59.55%         TAIWAN       59.32%                            | % of Patients 21-50 per Country |             |  |
|----------------------------------------------------------------------------------------------------------------------------------------------------------------------------------------------------------------------------------------------------------------------------------------------------------------------------------------------------------------------------------------------------------------------------------------------------------------------------------------------------------------------------------------------------------------------------------------------------------------------------------------------------------------------------------------------------------------------------|---------------------------------|-------------|--|
| ITALY       100.00%         JAPAN       90.99%         COLOMBIA       84.16%         GREAT BRITAIN       80.60%         ARGENTINA       77.62%         ROMANIA       75.19%         SWITZERLAND       73.94%         AUSTRALIA       72.61%         JORDAN       70.92%         CYPRUS       70.22%         LEBANON       69.33%         YUGOSLAVIA       68.49%         MEXICO       68.35%         GERMANY       68.31%         BRAZIL       68.02%         GREECE       67.11%         USA       66.89%         TURKEY       64.41%         SPAIN       64.07%         UNITED ARAB EMIRATES       61.31%         SWEDEN       60.71%         FRANCE       59.55%         TAIWAN       59.32%                            | Country                         | 21-50 years |  |
| JAPAN       90.99%         COLOMBIA       84.16%         GREAT BRITAIN       80.60%         ARGENTINA       77.62%         ROMANIA       75.19%         SWITZERLAND       73.94%         AUSTRALIA       72.61%         JORDAN       70.92%         CYPRUS       70.22%         LEBANON       69.33%         YUGOSLAVIA       68.49%         MEXICO       68.35%         GERMANY       68.31%         BRAZIL       68.02%         GREECE       67.11%         USA       66.89%         TURKEY       64.41%         SPAIN       64.07%         UNITED ARAB EMIRATES       61.31%         SWEDEN       60.71%         FRANCE       59.55%         TAIWAN       59.32%                                                        | FINLAND                         | 100.00%     |  |
| COLOMBIA         84.16%           GREAT BRITAIN         80.60%           ARGENTINA         77.62%           ROMANIA         75.19%           SWITZERLAND         73.94%           AUSTRALIA         72.61%           JORDAN         70.92%           CYPRUS         70.22%           LEBANON         69.33%           YUGOSLAVIA         68.49%           MEXICO         68.35%           GERMANY         68.31%           BRAZIL         68.02%           GREECE         67.11%           USA         66.89%           TURKEY         64.41%           SPAIN         64.07%           UNITED ARAB EMIRATES         61.31%           SWEDEN         60.71%           FRANCE         59.55%           TAIWAN         59.32% | ITALY                           | 100.00%     |  |
| GREAT BRITAIN         80.60%           ARGENTINA         77.62%           ROMANIA         75.19%           SWITZERLAND         73.94%           AUSTRALIA         72.61%           JORDAN         70.92%           CYPRUS         70.22%           LEBANON         69.33%           YUGOSLAVIA         68.49%           MEXICO         68.35%           GERMANY         68.31%           BRAZIL         68.02%           GREECE         67.11%           USA         66.89%           TURKEY         64.41%           SPAIN         64.07%           UNITED ARAB EMIRATES         61.31%           SWEDEN         60.71%           FRANCE         59.55%           TAIWAN         59.32%                                   | JAPAN                           | 90.99%      |  |
| ARGENTINA 77.62% ROMANIA 75.19% SWITZERLAND 73.94% AUSTRALIA 72.61% JORDAN 70.92% CYPRUS 70.22% LEBANON 69.33% YUGOSLAVIA 68.49% MEXICO 68.35% GERMANY 68.31% BRAZIL 68.02% GREECE 67.11% USA 66.89% TURKEY 64.41% SPAIN 64.07% UNITED ARAB EMIRATES 61.31% SWEDEN 60.71% FRANCE 59.55% TAIWAN 59.32%                                                                                                                                                                                                                                                                                                                                                                                                                      | COLOMBIA                        | 84.16%      |  |
| ROMANIA       75.19%         SWITZERLAND       73.94%         AUSTRALIA       72.61%         JORDAN       70.92%         CYPRUS       70.22%         LEBANON       69.33%         YUGOSLAVIA       68.49%         MEXICO       68.35%         GERMANY       68.31%         BRAZIL       68.02%         GREECE       67.11%         USA       66.89%         TURKEY       64.41%         SPAIN       64.07%         UNITED ARAB EMIRATES       61.31%         SWEDEN       60.71%         FRANCE       59.55%         TAIWAN       59.32%                                                                                                                                                                                   | GREAT BRITAIN                   | 80.60%      |  |
| SWITZERLAND       73.94%         AUSTRALIA       72.61%         JORDAN       70.92%         CYPRUS       70.22%         LEBANON       69.33%         YUGOSLAVIA       68.49%         MEXICO       68.35%         GERMANY       68.31%         BRAZIL       68.02%         GREECE       67.11%         USA       66.89%         TURKEY       64.41%         SPAIN       64.07%         UNITED ARAB EMIRATES       61.31%         SWEDEN       60.71%         FRANCE       59.55%         TAIWAN       59.32%                                                                                                                                                                                                                | ARGENTINA                       | 77.62%      |  |
| AUSTRALIA  JORDAN  70.92%  CYPRUS  LEBANON  69.33%  YUGOSLAVIA  MEXICO  GERMANY  BRAZIL  68.02%  GREECE  67.11%  USA  TURKEY  SPAIN  UNITED ARAB EMIRATES  SWEDEN  FRANCE  TAIWAN  72.61%  68.92%  69.33%  69.33%  68.49%  68.31%  68.02%  68.02%  68.02%  68.02%  68.02%  68.02%  69.31%  68.02%  69.31%  60.71%  60.71%  60.71%  59.32%                                                                                                                                                                                                                                                                                                                                                                                  | ROMANIA                         | 75.19%      |  |
| JORDAN       70.92%         CYPRUS       70.22%         LEBANON       69.33%         YUGOSLAVIA       68.49%         MEXICO       68.35%         GERMANY       68.31%         BRAZIL       68.02%         GREECE       67.11%         USA       66.89%         TURKEY       64.41%         SPAIN       64.07%         UNITED ARAB EMIRATES       61.31%         SWEDEN       60.71%         FRANCE       59.55%         TAIWAN       59.32%                                                                                                                                                                                                                                                                                | SWITZERLAND                     | 73.94%      |  |
| CYPRUS       70.22%         LEBANON       69.33%         YUGOSLAVIA       68.49%         MEXICO       68.35%         GERMANY       68.31%         BRAZIL       68.02%         GREECE       67.11%         USA       66.89%         TURKEY       64.41%         SPAIN       64.07%         UNITED ARAB EMIRATES       61.31%         SWEDEN       60.71%         FRANCE       59.55%         TAIWAN       59.32%                                                                                                                                                                                                                                                                                                            | AUSTRALIA                       | 72.61%      |  |
| LEBANON       69.33%         YUGOSLAVIA       68.49%         MEXICO       68.35%         GERMANY       68.31%         BRAZIL       68.02%         GREECE       67.11%         USA       66.89%         TURKEY       64.41%         SPAIN       64.07%         UNITED ARAB EMIRATES       61.31%         SWEDEN       60.71%         FRANCE       59.55%         TAIWAN       59.32%                                                                                                                                                                                                                                                                                                                                        | JORDAN                          | 70.92%      |  |
| YUGOSLAVIA       68.49%         MEXICO       68.35%         GERMANY       68.31%         BRAZIL       68.02%         GREECE       67.11%         USA       66.89%         TURKEY       64.41%         SPAIN       64.07%         UNITED ARAB EMIRATES       61.31%         SWEDEN       60.71%         FRANCE       59.55%         TAIWAN       59.32%                                                                                                                                                                                                                                                                                                                                                                     | CYPRUS                          | 70.22%      |  |
| MEXICO       68.35%         GERMANY       68.31%         BRAZIL       68.02%         GREECE       67.11%         USA       66.89%         TURKEY       64.41%         SPAIN       64.07%         UNITED ARAB EMIRATES       61.31%         SWEDEN       60.71%         FRANCE       59.55%         TAIWAN       59.32%                                                                                                                                                                                                                                                                                                                                                                                                     | LEBANON                         | 69.33%      |  |
| GERMANY       68.31%         BRAZIL       68.02%         GREECE       67.11%         USA       66.89%         TURKEY       64.41%         SPAIN       64.07%         UNITED ARAB EMIRATES       61.31%         SWEDEN       60.71%         FRANCE       59.55%         TAIWAN       59.32%                                                                                                                                                                                                                                                                                                                                                                                                                                 | YUGOSLAVIA                      | 68.49%      |  |
| BRAZIL       68.02%         GREECE       67.11%         USA       66.89%         TURKEY       64.41%         SPAIN       64.07%         UNITED ARAB EMIRATES       61.31%         SWEDEN       60.71%         FRANCE       59.55%         TAIWAN       59.32%                                                                                                                                                                                                                                                                                                                                                                                                                                                              | MEXICO                          | 68.35%      |  |
| GREECE       67.11%         USA       66.89%         TURKEY       64.41%         SPAIN       64.07%         UNITED ARAB EMIRATES       61.31%         SWEDEN       60.71%         FRANCE       59.55%         TAIWAN       59.32%                                                                                                                                                                                                                                                                                                                                                                                                                                                                                          | GERMANY                         | 68.31%      |  |
| USA 66.89% TURKEY 64.41% SPAIN 64.07% UNITED ARAB EMIRATES 61.31% SWEDEN 60.71% FRANCE 59.55% TAIWAN 59.32%                                                                                                                                                                                                                                                                                                                                                                                                                                                                                                                                                                                                                | BRAZIL                          | 68.02%      |  |
| TURKEY       64.41%         SPAIN       64.07%         UNITED ARAB EMIRATES       61.31%         SWEDEN       60.71%         FRANCE       59.55%         TAIWAN       59.32%                                                                                                                                                                                                                                                                                                                                                                                                                                                                                                                                               | GREECE                          | 67.11%      |  |
| SPAIN         64.07%           UNITED ARAB EMIRATES         61.31%           SWEDEN         60.71%           FRANCE         59.55%           TAIWAN         59.32%                                                                                                                                                                                                                                                                                                                                                                                                                                                                                                                                                         | USA                             | 66.89%      |  |
| UNITED ARAB EMIRATES         61.31%           SWEDEN         60.71%           FRANCE         59.55%           TAIWAN         59.32%                                                                                                                                                                                                                                                                                                                                                                                                                                                                                                                                                                                        | TURKEY                          | 64.41%      |  |
| SWEDEN         60.71%           FRANCE         59.55%           TAIWAN         59.32%                                                                                                                                                                                                                                                                                                                                                                                                                                                                                                                                                                                                                                      | SPAIN                           | 64.07%      |  |
| FRANCE         59.55%           TAIWAN         59.32%                                                                                                                                                                                                                                                                                                                                                                                                                                                                                                                                                                                                                                                                      | UNITED ARAB EMIRATES            | 61.31%      |  |
| TAIWAN 59.32%                                                                                                                                                                                                                                                                                                                                                                                                                                                                                                                                                                                                                                                                                                              | SWEDEN                          | 60.71%      |  |
| \(                                                                                                                                                                                                                                                                                                                                                                                                                                                                                                                                                                                                                                                                                                                         | FRANCE                          | 59.55%      |  |
| ΝΟΡ.WΔΥ 59.02%                                                                                                                                                                                                                                                                                                                                                                                                                                                                                                                                                                                                                                                                                                             | TAIWAN                          | 59.32%      |  |
| 1401(44/(1                                                                                                                                                                                                                                                                                                                                                                                                                                                                                                                                                                                                                                                                                                                 | NORWAY                          | 59.02%      |  |
| SOUTH AFRICA 56.38%                                                                                                                                                                                                                                                                                                                                                                                                                                                                                                                                                                                                                                                                                                        | SOUTH AFRICA                    | 56.38%      |  |
| SAUDI ARABIA 55.88%                                                                                                                                                                                                                                                                                                                                                                                                                                                                                                                                                                                                                                                                                                        | SAUDI ARABIA                    | 55.88%      |  |

| 1 | 1           |        |
|---|-------------|--------|
|   | SINGAPORE   | 52.11% |
|   | SOUTH KOREA | 48.95% |
|   | RUSSIA      | 47.53% |
|   | CANADA      | 40.00% |
|   | SLOVENIA    | 38.89% |
|   | ECUADOR     | 25.17% |