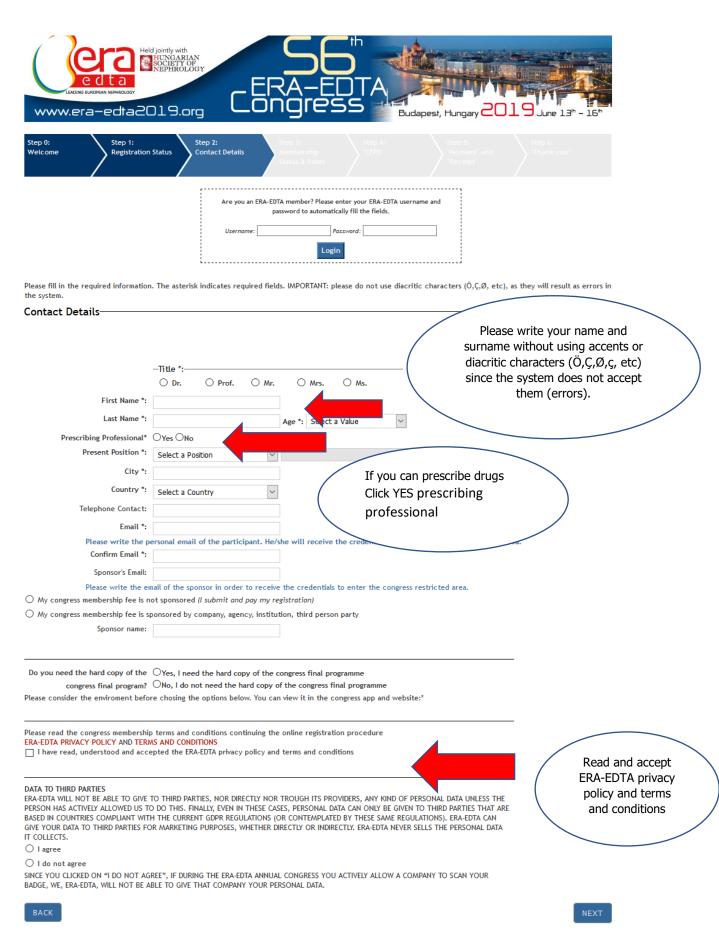

#### -Step 1: Select individual

-Step 2: fill in all the requested details and click on next

Terms & conditions - Privacy Polic