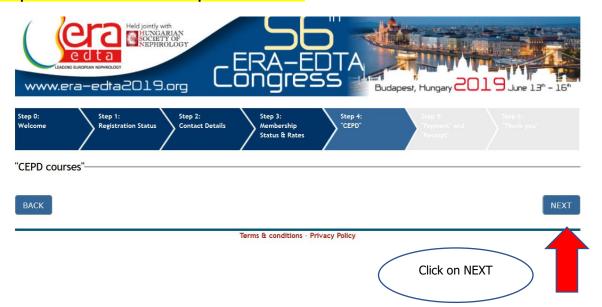

## **SPECIAL TRACK**

Please go to the registration link <a href="http://www.era-edta2019.org/registrations">http://www.era-edta2019.org/registrations</a> Click on the box "Register now" then follow the 6 steps below:

Terms & conditions - Privacy Policy