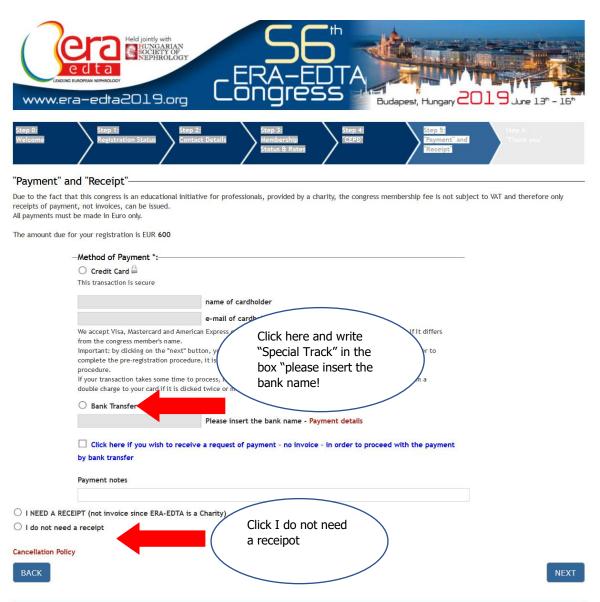

Step 4: do not consider this step. Click on NEXT

Step 5: Since you have a complimentary congress membership fee, please choose bank transfer, write "Special Track" in the box and proceed.

Terms & conditions - Privacy Policy